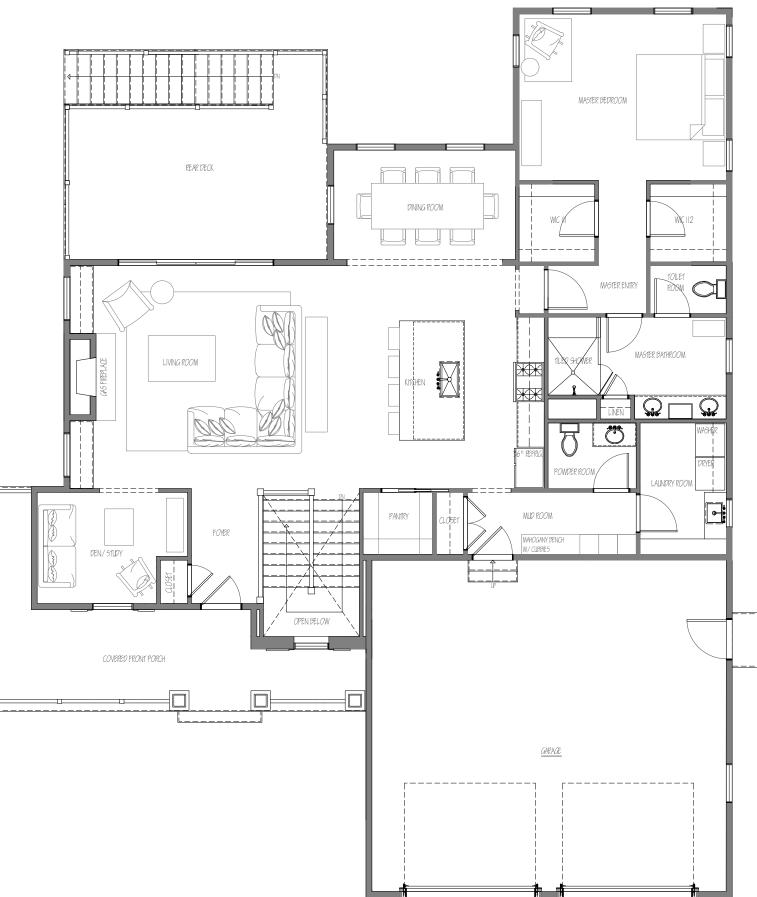

| SHEET INDEX                  |          |
|------------------------------|----------|
| ARCHITECTURAL:               |          |
| A1 EXTERIOR ELEVATIONS       |          |
| A2 EXTERIOR ELEVATIONS       |          |
| A3 FIRST FLOOR PLAN          |          |
| A4 WALKOUT BASEMENT PLAN     |          |
| A5 ROOF PLAN                 |          |
| A6 FOUNDATION PLAN           |          |
| A7 FIRST FLOOR FRAMING PLAN  |          |
| A8 CEILING FRAMING PLAN      |          |
| A9 ROOF FRAMING PLAN         |          |
| A10 BUILDING SECTIONS        |          |
| A11 BUILDING SECTIONS        |          |
| A12 BUILDING DETAILS         |          |
| ELECTRICAL:                  |          |
| E1 1ST FLOOR ELECTRICAL PLAN |          |
| E2 BASEMENT ELECTRICAL PLAN  |          |
| FIRST FLOOR :                | 1,745 SF |
| WALK OUT BASEMENT:           | 870 SF   |
| TOTAL SQUARE FOOTAGE:        | 2,615 SF |
| GARAGE:                      | 735 SF   |
| FRONT PORCH:                 | 240 SF   |
| REAR DECK:                   | 257 SF   |
|                              |          |