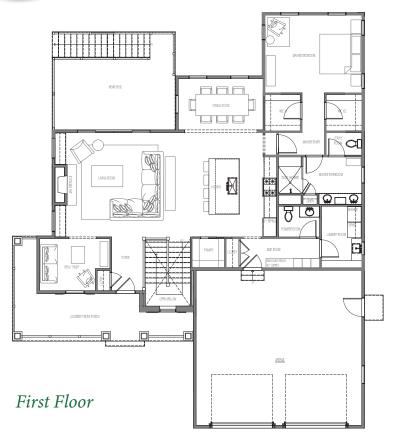

## Lot 8 - Winding Oaks Lane, East Dennis, MA

## Condensed Specifications - Lot 8 Windward Village

(subject to change without notice)

- Anderson insulated glass, high efficiency windows
- 2x6 framing
- 9' ceilings
- Pre-stained, sidewall shingles
- Architectural limited lifetime warranty roof shingles